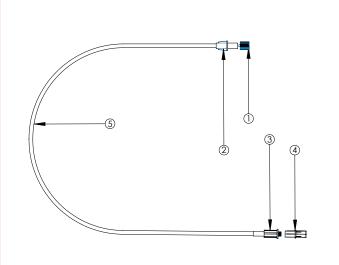

### PRODUCT DIAGRAM

| ITEM | DESCRIPTION      |  |
|------|------------------|--|
| 1    | Сар              |  |
| 2    | Female Luer Lock |  |
| 3    | Male Luer Lock   |  |
| 4    | Сар              |  |
| 5    | Tubing           |  |